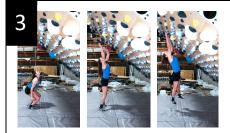

**Countermovement jump and catch (angle).** 1 x 5-7 reps pending strength. Jump to a jug/bar and hold for 3s. Catch hand could be one or two arm pending strength.

**Feet off power move.** 1 x 6 reps (3 per arm). At least 5s. rest (off wall) between reps. Focus is high-coordination power. Alternate arms every rep and go moderate distance with feet coming off for the catch.