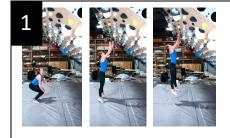

**Countermovement jump and catch (angle).** 1 x 5-7 reps pending strength. Jump to a jug/bar and hold for 3s. Catch hand could be one or two arm pending strength.

**Feet off power move.** 1 x 6 reps (3 per arm). At least 5s. rest (off wall) between reps. Focus is high-coordination power. Alternate arms every rep and go moderate distance with feet coming off for the catch.