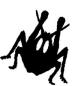

## C4HP Injury Prevention Program CIRCUIT 6

**Countermovement jump and catch.** 1 x 5-7 reps pending strength. Jump to a jug/bar and hold the 90-degree elbow angle for 3s. Catch hand could be one or two arm pending strength.