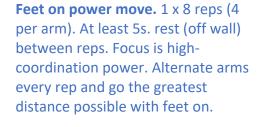

**Countermovement jump and catch (angle).** 1 x 5-7 reps pending strength. Jump to a jug/bar and hold for 3s. Catch hand could be one or two arm pending strength.

**Feet off power move.** 1 x 6 reps (3 per arm). At least 5s. rest (off wall) between reps. Focus is high-coordination power. Alternate arms every rep and go moderate distance with feet coming off for the catch.